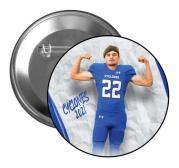

**Buttons** A 3.5" Pinback button for showing your player pride!

## **Product Examples**