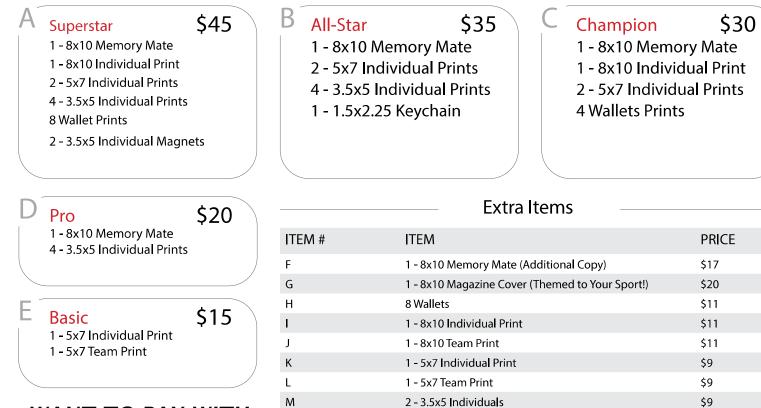

### SAVE MONEY WITH PACKAGES!

Ν

0

Ρ

Q

R

S

Т

U

٧

#### WANT TO PAY WITH A CREDIT CARD?

**To order by credit card,** please complete this order form and see the ordering assistant at the time of the shoot. We can charge your card via Square!

2 - 3.5x5 Magnets \$12 1 - 3.5 x 5 Magnet \$7 1 - 3.5" Button \$7 1 - 11oz White Ceramic Mug \$25 1 - Keychain 1.5x2.25 (Rounded Edges) \$12 1 - 2.75x4" Bag Tag, double-sided \$15 1 - Digital Download \$30 12 - Trading Cards \$20 5 - Game Day Tickets \$12 **ORDER DUE AT TIME OF PICTURES** 