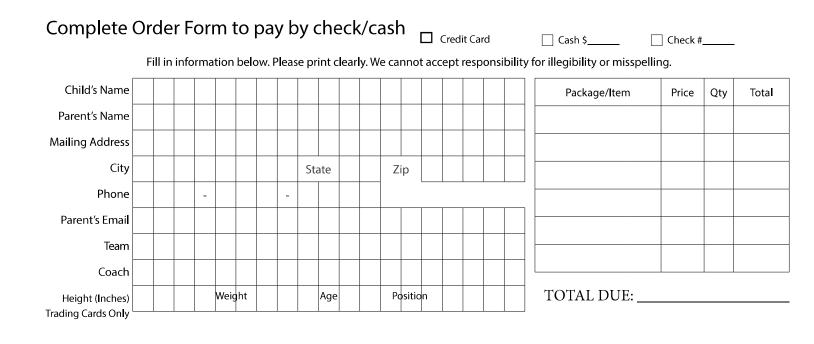

### SING THE FORM ON BAG

#### Here's the Details!

- Payment is **due on photo day**.
- Memory mates, trading cards, magazine covers and game day tickets will be themed for your sport!
- Each player **MUST** have a separate order form.
- Parents CAN PAY WITH A SINGLE CHECK. Just mark both children's envelopes with the same check number.
- To pay with a credit card, see the ording assistant at the time of the shoot.
- Satisfaction guaranteed. If you don't like your product, I'll reprint or refund your money with the return of the unacceptable product.
- Your favorite products may not be available this year, or may cost more. Like everything, print labs have faced increased paper and shipping costs, supply shortages or have gone out of business. My pricing and product costs reflect those changes. Contact me privately for special orders if you don't see your favorite product listed here.

Please make checks payable to: DIRT ROAD WIFE PHOTOGRAPHY